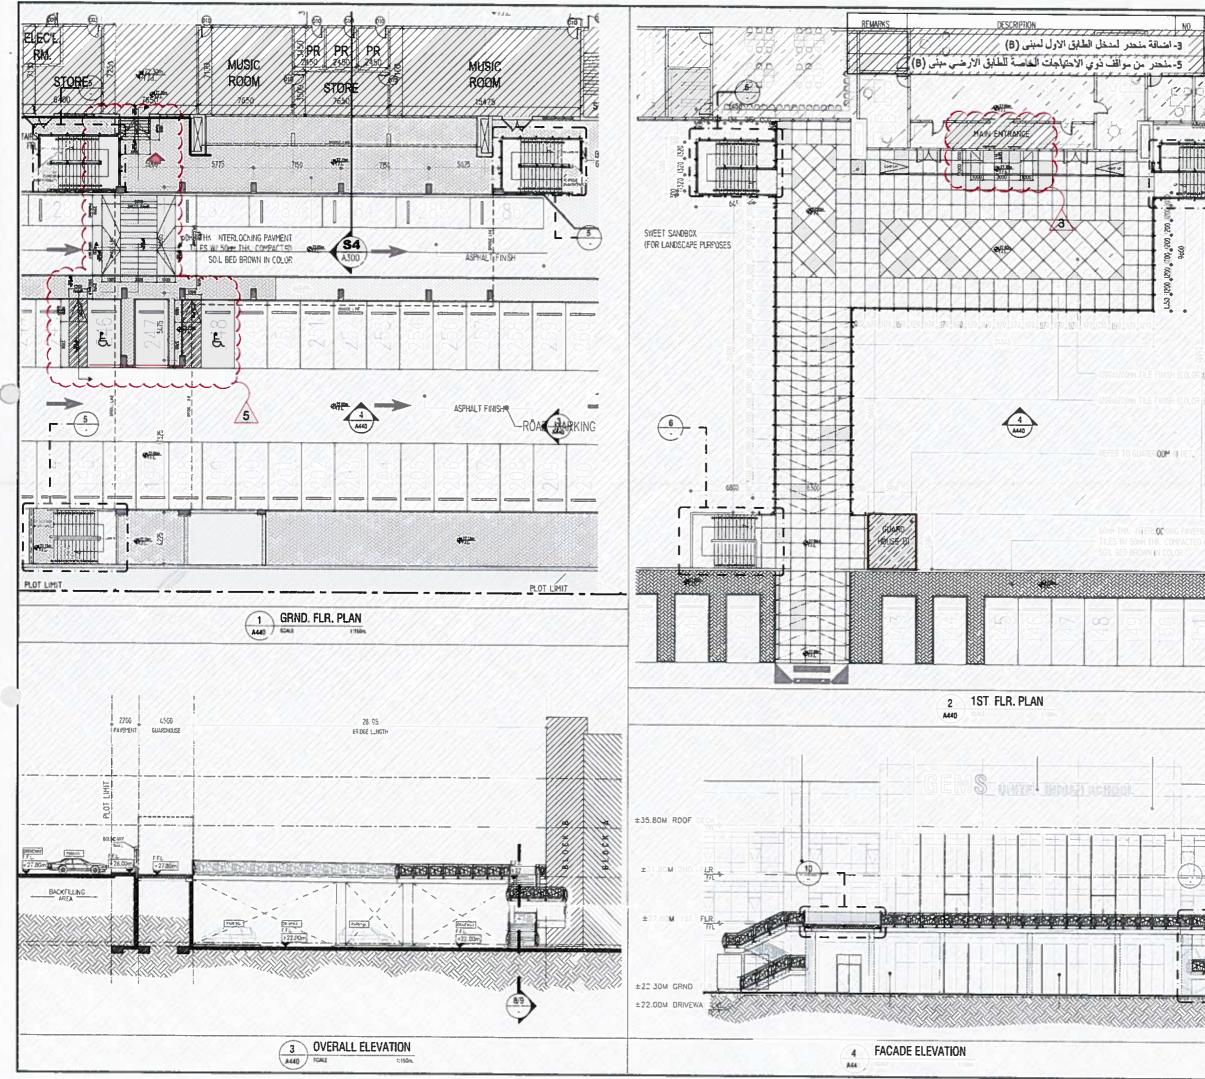

# **GEMS UNITED INDIAN SCHOOL**

**PROPOSED G + 2 PRIVATE SCHOOL** 

**BANIYAS WEST, ABU DHABI** Plot No. P19 - Sector WB2\_01

| REYPLAN PROVED                                                                                       | BANITATE                                                                           |
|------------------------------------------------------------------------------------------------------|------------------------------------------------------------------------------------|
|                                                                                                      |                                                                                    |
|                                                                                                      | CARLON CON                                                                         |
| 193340                                                                                               |                                                                                    |
| X COV                                                                                                | J MACON                                                                            |
|                                                                                                      | S ACC                                                                              |
| BANEYAS Y                                                                                            | VEST                                                                               |
| GENERAL NOTES :                                                                                      |                                                                                    |
| 1. THIS DRAWING IS THE PROPERTY<br>P.O. BOX 26644, DUBAL IT IS I                                     | OF - NATIONAL ENGINEERING BUREAU<br>FORBIDDEN TO PRODUCE IT'S CONTENT<br>INTENDED. |
|                                                                                                      | ALED. THE STATED DIMENSIONS ONLY                                                   |
|                                                                                                      |                                                                                    |
| RESOLVED BY NATIONAL ENGINEER<br>OF ANY WORK,                                                        | BROUGHT TO THE ATTENTION AND<br>TING BUREAU BEFORE COMMENCEMENT                    |
|                                                                                                      |                                                                                    |
|                                                                                                      |                                                                                    |
|                                                                                                      | -                                                                                  |
| REV. NO. DESCRIPTION                                                                                 | Date                                                                               |
| MASTER DEVELOPER :                                                                                   |                                                                                    |
|                                                                                                      |                                                                                    |
|                                                                                                      |                                                                                    |
| FOR INFORM                                                                                           | ATION ONLY                                                                         |
|                                                                                                      |                                                                                    |
| OWNER:                                                                                               |                                                                                    |
|                                                                                                      | 050                                                                                |
|                                                                                                      | DEC<br>INDIAN SCHOOL                                                               |
|                                                                                                      |                                                                                    |
|                                                                                                      | مجلس ابوظبي                                                                        |
| الهندية المتحدة                                                                                      | مدرسة جيمس                                                                         |
|                                                                                                      |                                                                                    |
| CONSULTANT:                                                                                          |                                                                                    |
|                                                                                                      | مكتب نيب للاستشارات الهند                                                          |
|                                                                                                      | التليك ليك الالمنطعال ال الهند<br>استشار ات مصارية و <u>هندسية</u>                 |
|                                                                                                      | BENGHEERING CONSULTANCY OFFICE                                                     |
| P.O. See 129002. Also Directo - United Assoc (program, Sp                                            |                                                                                    |
|                                                                                                      |                                                                                    |
| PROJECT NAME :                                                                                       |                                                                                    |
| GEMS LINITED                                                                                         | INDIAN SCHOOL                                                                      |
| Come anneo                                                                                           |                                                                                    |
| ZONE :                                                                                               |                                                                                    |
|                                                                                                      | SWEST                                                                              |
| DANIYA                                                                                               | 13 YYE31                                                                           |
| SECTOR NO :                                                                                          | PLOT NO :                                                                          |
| WB2_01                                                                                               | P19                                                                                |
| · · · · · · · · · · · · · · · · · · ·                                                                |                                                                                    |
| PROJECT DESCRIPTION :                                                                                |                                                                                    |
|                                                                                                      |                                                                                    |
|                                                                                                      | SCHOOL BUILDING                                                                    |
| PROPOSED G + 2:                                                                                      | SCHOOL BUILDING                                                                    |
|                                                                                                      |                                                                                    |
| 2                                                                                                    |                                                                                    |
|                                                                                                      |                                                                                    |
| DRAWING TITLE :                                                                                      |                                                                                    |
| DRAWING TITLE :                                                                                      |                                                                                    |
|                                                                                                      | ERSPECTIVE                                                                         |
|                                                                                                      | ERSPECTIVE                                                                         |
|                                                                                                      | ERSPECTIVE                                                                         |
|                                                                                                      | REVISION NO:                                                                       |
| PROJECT PI                                                                                           |                                                                                    |
| PROJECT PI<br>DRAWING NO :<br>A002                                                                   | REVISION NO:<br>R-03                                                               |
| PROJECT PI<br>DRAWING NO :<br>A002<br>SUBMISSION DATE :                                              | REVISION NO:<br>R-03<br>SCALE :                                                    |
| PROJECT PI<br>DRAWING NO :<br>A002                                                                   | REVISION NO:<br>R-03                                                               |
| PROJECT PI<br>DRAWING NO :<br>A002<br>SUBMISSION DATE :                                              | REVISION NO:<br>R-03<br>SCALE :                                                    |
| PROJECT PI<br>DRAWING NO :<br>A002<br>SUBMISSION DATE :<br>08/06/2017<br>PROJECT NO :                | REVISION NO:<br>R-03<br>SCALE :<br>N.T.S.<br>PLANID :                              |
| PROJECT PI<br>DRAWING NO :<br>A002<br>SUBMISSION DATE :<br>08/06/2017<br>PROJECT NO :<br>2014-71619  | REVISION NO:<br>R-03<br>SCALE :<br>N.T.S.<br>PLAN ID ;                             |
| PROJECT PL<br>DRAWING NO :<br>A002<br>SUBMISSION DATE :<br>08/06/2017<br>PROJECT NO :                | REVISION NO:<br>R-03<br>SCALE :<br>N.T.S.<br>PLANID :                              |
| PROJECT PI<br>DRAWING NO :<br>A002<br>SUBMISSION DATE :<br>08/06/2017<br>PROJECT NO :<br>2014-71619  | REVISION NO:<br>R-03<br>SCALE :<br>N.T.S.<br>PLANID :                              |
| PROJECT PI<br>DRAWING NO :<br>A002<br>SUBARSSION DATE :<br>08/06/2017<br>PROJECT NO :<br>2014-71619  | REVISION NO:<br>R-03<br>SCALE :<br>N.T.S.<br>PLANID :                              |
| PROJECT PI<br>DRAWING NO :<br>A002<br>SUBMISSION DATE :<br>08/06/2017<br>PROJECT NO :<br>2014-71619  | REVISION NO:<br>R-03<br>SCALE:<br>N.T.S.                                           |
| PROJECT PI<br>DRAWING NO :<br>A002<br>SUBMISSION DATE :<br>08/06/2017<br>PROJECT NO :<br>2014-71619  | REVISION NO:<br>R-03<br>SCALE:<br>N.T.S.                                           |
| PROJECT PI<br>DRAWING NO :<br>A002<br>SUBAIISSION DATE :<br>08/06/2017<br>PROJECT NO :<br>2014-71619 | REVISION NO:<br>R-03<br>SCALE:<br>N.T.S.                                           |