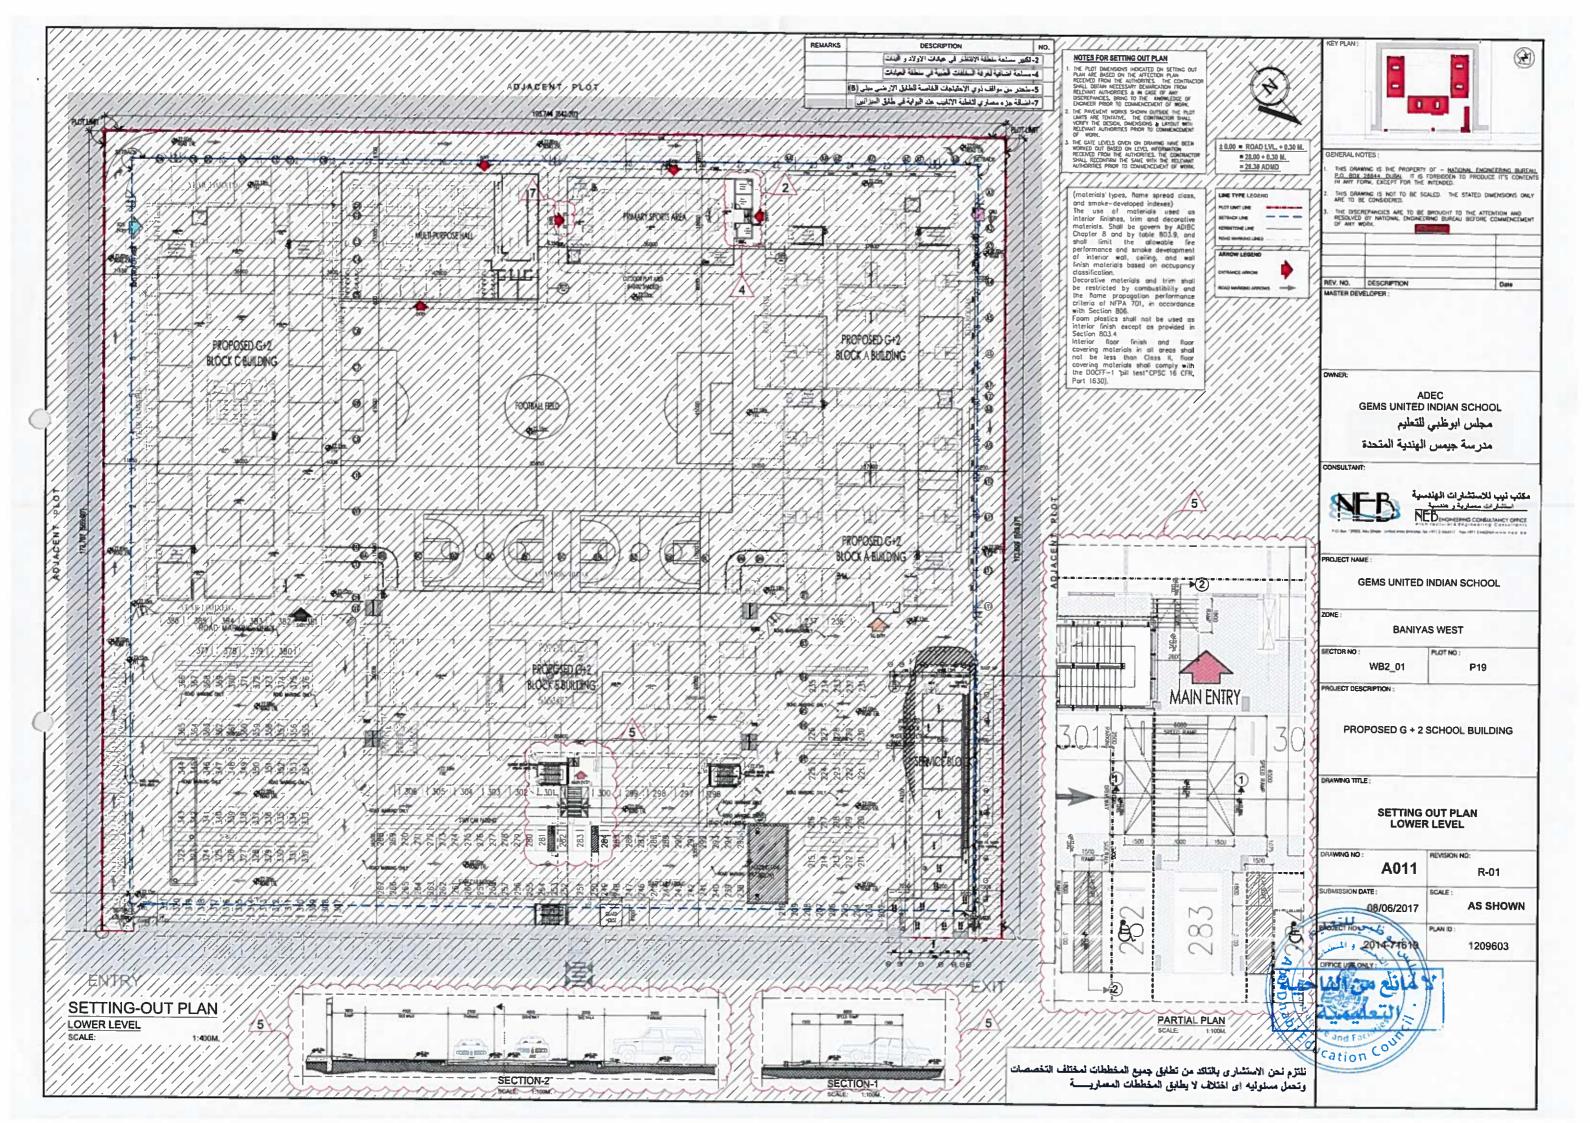

# **GEMS UNITED INDIAN SCHOOL**

**PROPOSED G + 2 PRIVATE SCHOOL** 

**BANIYAS WEST, ABU DHABI** Plot No. P19 - Sector WB2\_01

| REYPLAN PROVED                                                                                       | BANITATE                                                                           |
|------------------------------------------------------------------------------------------------------|------------------------------------------------------------------------------------|
|                                                                                                      |                                                                                    |
|                                                                                                      | CARLON CON                                                                         |
| 193340                                                                                               |                                                                                    |
| X COV                                                                                                | J MACON                                                                            |
|                                                                                                      | S ACC                                                                              |
| BANEYAS Y                                                                                            | VEST                                                                               |
| GENERAL NOTES :                                                                                      |                                                                                    |
| 1. THIS DRAWING IS THE PROPERTY<br>P.O. BOX 26644, DUBAL IT IS I                                     | OF - NATIONAL ENGINEERING BUREAU<br>FORBIDDEN TO PRODUCE IT'S CONTENT<br>INTENDED. |
|                                                                                                      | ALED. THE STATED DIMENSIONS ONLY                                                   |
|                                                                                                      |                                                                                    |
| RESOLVED BY NATIONAL ENGINEER<br>OF ANY WORK,                                                        | BROUGHT TO THE ATTENTION AND<br>TING BUREAU BEFORE COMMENCEMENT                    |
|                                                                                                      |                                                                                    |
|                                                                                                      |                                                                                    |
|                                                                                                      | -                                                                                  |
| REV. NO. DESCRIPTION                                                                                 | Date                                                                               |
| MASTER DEVELOPER :                                                                                   |                                                                                    |
|                                                                                                      |                                                                                    |
|                                                                                                      |                                                                                    |
| FOR INFORM                                                                                           | ATION ONLY                                                                         |
|                                                                                                      |                                                                                    |
| OWNER:                                                                                               |                                                                                    |
|                                                                                                      | 050                                                                                |
|                                                                                                      | DEC<br>INDIAN SCHOOL                                                               |
|                                                                                                      |                                                                                    |
|                                                                                                      | مجلس ابوظبي                                                                        |
| الهندية المتحدة                                                                                      | مدرسة جيمس                                                                         |
|                                                                                                      |                                                                                    |
| CONSULTANT:                                                                                          |                                                                                    |
|                                                                                                      | مكتب نيب للاستشارات الهند                                                          |
|                                                                                                      | التليك ليك الالمنطعال ال الهند<br>استشار ات مصارية و <u>هندسية</u>                 |
|                                                                                                      | BENGHEERING CONSULTANCY OFFICE                                                     |
| P.O. See 129002. Also Directo - United Assoc (program, Sp                                            |                                                                                    |
|                                                                                                      |                                                                                    |
| PROJECT NAME :                                                                                       |                                                                                    |
| GEMS LINITED                                                                                         | INDIAN SCHOOL                                                                      |
| Come anneo                                                                                           |                                                                                    |
| ZONE :                                                                                               |                                                                                    |
|                                                                                                      | SWEST                                                                              |
| DANIYA                                                                                               | 13 YYE31                                                                           |
| SECTOR NO :                                                                                          | PLOT NO :                                                                          |
| WB2_01                                                                                               | P19                                                                                |
| · · · · · · · · · · · · · · · · · · ·                                                                |                                                                                    |
| PROJECT DESCRIPTION :                                                                                |                                                                                    |
|                                                                                                      |                                                                                    |
|                                                                                                      | SCHOOL BUILDING                                                                    |
| PROPOSED G + 2:                                                                                      | SCHOOL BUILDING                                                                    |
|                                                                                                      |                                                                                    |
| 2                                                                                                    |                                                                                    |
|                                                                                                      |                                                                                    |
| DRAWING TITLE :                                                                                      |                                                                                    |
| DRAWING TITLE :                                                                                      |                                                                                    |
|                                                                                                      | ERSPECTIVE                                                                         |
|                                                                                                      | ERSPECTIVE                                                                         |
|                                                                                                      | ERSPECTIVE                                                                         |
|                                                                                                      | REVISION NO:                                                                       |
| PROJECT PI                                                                                           |                                                                                    |
| PROJECT PI<br>DRAWING NO :<br>A002                                                                   | REVISION NO:<br>R-03                                                               |
| PROJECT PI<br>DRAWING NO :<br>A002<br>SUBMISSION DATE :                                              | REVISION NO:<br>R-03<br>SCALE :                                                    |
| PROJECT PI<br>DRAWING NO :<br>A002                                                                   | REVISION NO:<br>R-03                                                               |
| PROJECT PI<br>DRAWING NO :<br>A002<br>SUBMISSION DATE :                                              | REVISION NO:<br>R-03<br>SCALE :                                                    |
| PROJECT PI<br>DRAWING NO :<br>A002<br>SUBMISSION DATE :<br>08/06/2017<br>PROJECT NO :                | REVISION NO:<br>R-03<br>SCALE :<br>N.T.S.<br>PLANID :                              |
| PROJECT PI<br>DRAWING NO :<br>A002<br>SUBMISSION DATE :<br>08/06/2017<br>PROJECT NO :<br>2014-71619  | REVISION NO:<br>R-03<br>SCALE :<br>N.T.S.<br>PLAN ID ;                             |
| PROJECT PL<br>DRAWING NO :<br>A002<br>SUBMISSION DATE :<br>08/06/2017<br>PROJECT NO :                | REVISION NO:<br>R-03<br>SCALE :<br>N.T.S.<br>PLANID :                              |
| PROJECT PI<br>DRAWING NO :<br>A002<br>SUBMISSION DATE :<br>08/06/2017<br>PROJECT NO :<br>2014-71619  | REVISION NO:<br>R-03<br>SCALE :<br>N.T.S.<br>PLANID :                              |
| PROJECT PI<br>DRAWING NO :<br>A002<br>SUBARSSION DATE :<br>08/06/2017<br>PROJECT NO :<br>2014-71619  | REVISION NO:<br>R-03<br>SCALE :<br>N.T.S.<br>PLANID :                              |
| PROJECT PI<br>DRAWING NO :<br>A002<br>SUBMISSION DATE :<br>08/06/2017<br>PROJECT NO :<br>2014-71619  | REVISION NO:<br>R-03<br>SCALE:<br>N.T.S.                                           |
| PROJECT PI<br>DRAWING NO :<br>A002<br>SUBMISSION DATE :<br>08/06/2017<br>PROJECT NO :<br>2014-71619  | REVISION NO:<br>R-03<br>SCALE:<br>N.T.S.                                           |
| PROJECT PI<br>DRAWING NO :<br>A002<br>SUBAIISSION DATE :<br>08/06/2017<br>PROJECT NO :<br>2014-71619 | REVISION NO:<br>R-03<br>SCALE:<br>N.T.S.                                           |