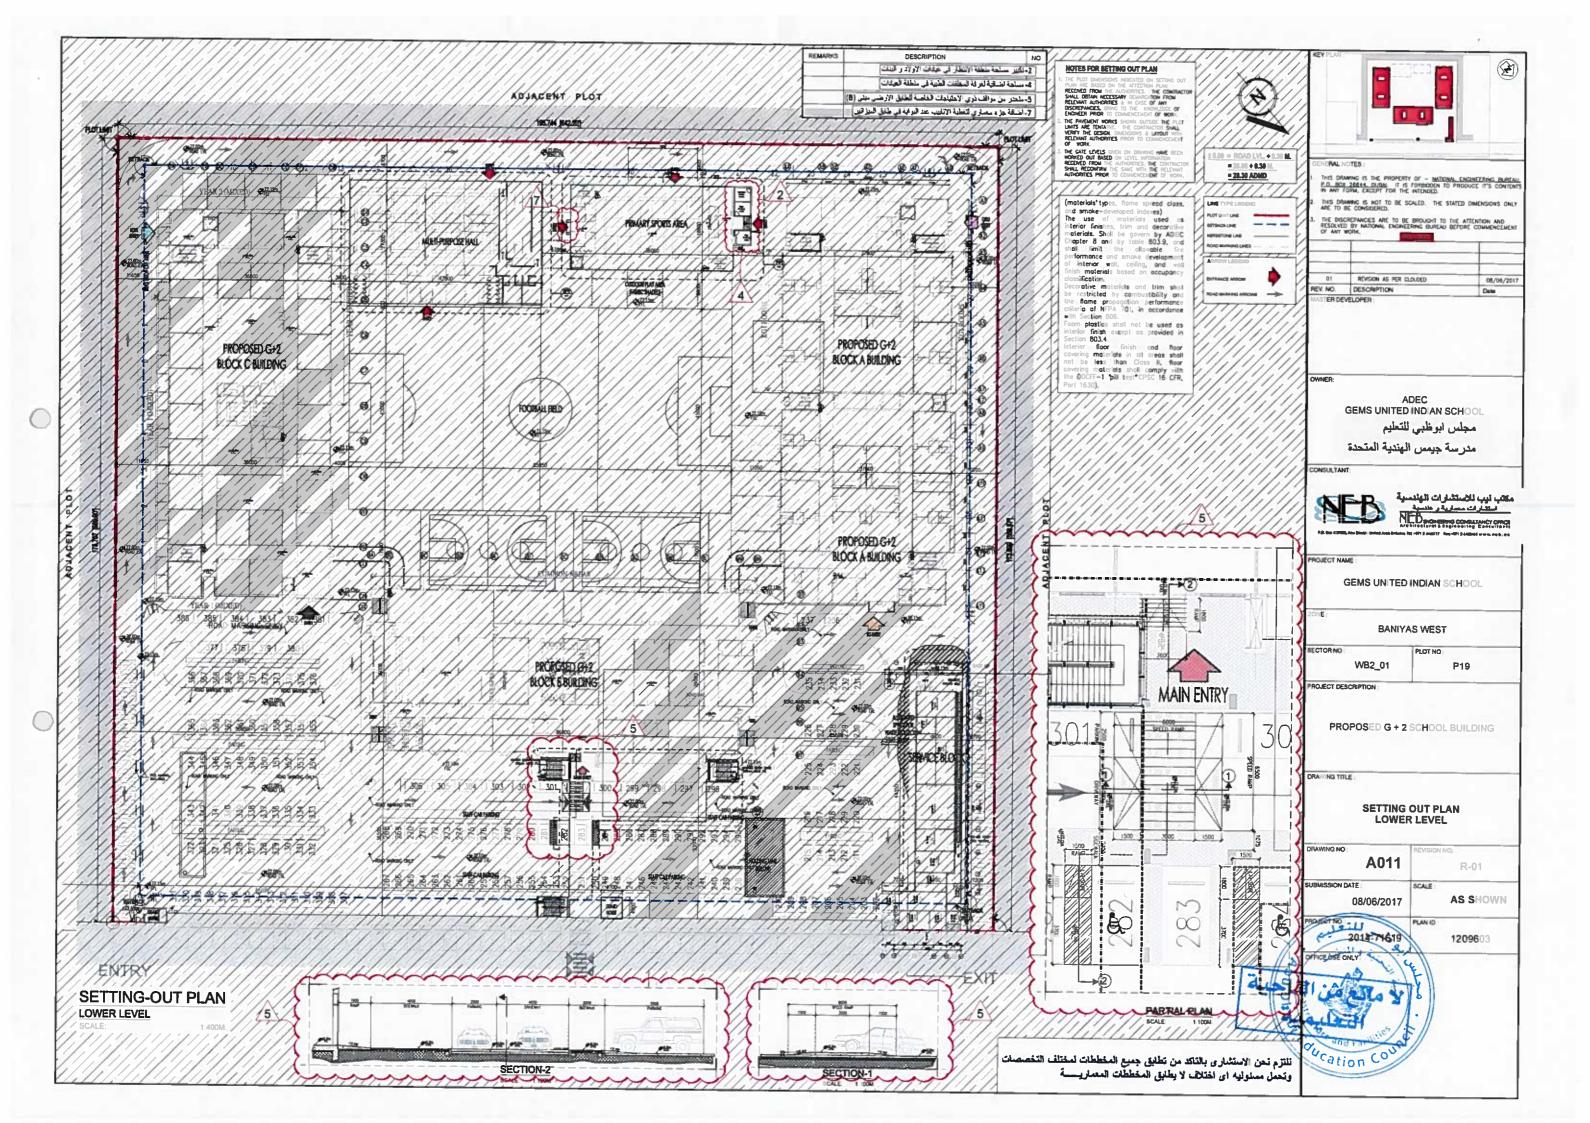

# **GEMS UNITED INDIAN SCHOOL**

**PROPOSED G + 2 PRIVATE SCHOOL** 

**BANIYAS WEST, ABU DHABI** Plot No. P19 - Sector WB2\_01

| REYPLAN PROVED                                                                                       | BANITATE                                                                           |
|------------------------------------------------------------------------------------------------------|------------------------------------------------------------------------------------|
|                                                                                                      |                                                                                    |
|                                                                                                      | CARLON CON                                                                         |
| 193340                                                                                               |                                                                                    |
| X COV                                                                                                | J MACON                                                                            |
|                                                                                                      | S ACC                                                                              |
| BANEYAS Y                                                                                            | VEST                                                                               |
| GENERAL NOTES :                                                                                      |                                                                                    |
| 1. THIS DRAWING IS THE PROPERTY<br>P.O. BOX 26644, DUBAL IT IS I                                     | OF - NATIONAL ENGINEERING BUREAU<br>FORBIDDEN TO PRODUCE IT'S CONTENT<br>INTENDED. |
|                                                                                                      | ALED. THE STATED DIMENSIONS ONLY                                                   |
|                                                                                                      |                                                                                    |
| RESOLVED BY NATIONAL ENGINEER<br>OF ANY WORK,                                                        | BROUGHT TO THE ATTENTION AND<br>TING BUREAU BEFORE COMMENCEMENT                    |
|                                                                                                      |                                                                                    |
|                                                                                                      |                                                                                    |
|                                                                                                      | -                                                                                  |
| REV. NO. DESCRIPTION                                                                                 | Date                                                                               |
| MASTER DEVELOPER :                                                                                   |                                                                                    |
|                                                                                                      |                                                                                    |
|                                                                                                      |                                                                                    |
| FOR INFORM                                                                                           | ATION ONLY                                                                         |
|                                                                                                      |                                                                                    |
| OWNER:                                                                                               |                                                                                    |
|                                                                                                      | 050                                                                                |
|                                                                                                      | DEC<br>INDIAN SCHOOL                                                               |
|                                                                                                      |                                                                                    |
|                                                                                                      | مجلس ابوظبي                                                                        |
| الهندية المتحدة                                                                                      | مدرسة جيمس                                                                         |
|                                                                                                      |                                                                                    |
| CONSULTANT:                                                                                          |                                                                                    |
|                                                                                                      | مكتب نيب للاستشارات الهند                                                          |
|                                                                                                      | التليك ليك الالمنطعال ال الهند<br>استشار ات مصارية و <u>هندسية</u>                 |
|                                                                                                      | BENGHEERING CONSULTANCY OFFICE                                                     |
| P.O. See 129002. Also Directo - United Assoc (program, Sp                                            |                                                                                    |
|                                                                                                      |                                                                                    |
| PROJECT NAME :                                                                                       |                                                                                    |
| GEMS LINITED                                                                                         | INDIAN SCHOOL                                                                      |
| Come anneo                                                                                           |                                                                                    |
| ZONE :                                                                                               |                                                                                    |
|                                                                                                      | SWEST                                                                              |
| DANIYA                                                                                               | 13 YYE31                                                                           |
| SECTOR NO :                                                                                          | PLOT NO :                                                                          |
| WB2_01                                                                                               | P19                                                                                |
| · · · · · · · · · · · · · · · · · · ·                                                                |                                                                                    |
| PROJECT DESCRIPTION :                                                                                |                                                                                    |
|                                                                                                      |                                                                                    |
|                                                                                                      | SCHOOL BUILDING                                                                    |
| PROPOSED G + 2:                                                                                      | SCHOOL BUILDING                                                                    |
|                                                                                                      |                                                                                    |
| 2                                                                                                    |                                                                                    |
|                                                                                                      |                                                                                    |
| DRAWING TITLE :                                                                                      |                                                                                    |
| DRAWING TITLE :                                                                                      |                                                                                    |
|                                                                                                      | ERSPECTIVE                                                                         |
|                                                                                                      | ERSPECTIVE                                                                         |
|                                                                                                      | ERSPECTIVE                                                                         |
|                                                                                                      | REVISION NO:                                                                       |
| PROJECT PI                                                                                           |                                                                                    |
| PROJECT PI<br>DRAWING NO :<br>A002                                                                   | REVISION NO:<br>R-03                                                               |
| PROJECT PI<br>DRAWING NO :<br>A002<br>SUBMISSION DATE :                                              | REVISION NO:<br>R-03<br>SCALE :                                                    |
| PROJECT PI<br>DRAWING NO :<br>A002                                                                   | REVISION NO:<br>R-03                                                               |
| PROJECT PI<br>DRAWING NO :<br>A002<br>SUBMISSION DATE :                                              | REVISION NO:<br>R-03<br>SCALE :                                                    |
| PROJECT PI<br>DRAWING NO :<br>A002<br>SUBMISSION DATE :<br>08/06/2017<br>PROJECT NO :                | REVISION NO:<br>R-03<br>SCALE :<br>N.T.S.<br>PLANID :                              |
| PROJECT PI<br>DRAWING NO :<br>A002<br>SUBMISSION DATE :<br>08/06/2017<br>PROJECT NO :<br>2014-71619  | REVISION NO:<br>R-03<br>SCALE :<br>N.T.S.<br>PLAN ID ;                             |
| PROJECT PL<br>DRAWING NO :<br>A002<br>SUBMISSION DATE :<br>08/06/2017<br>PROJECT NO :                | REVISION NO:<br>R-03<br>SCALE :<br>N.T.S.<br>PLANID :                              |
| PROJECT PI<br>DRAWING NO :<br>A002<br>SUBMISSION DATE :<br>08/06/2017<br>PROJECT NO :<br>2014-71619  | REVISION NO:<br>R-03<br>SCALE :<br>N.T.S.<br>PLANID :                              |
| PROJECT PI<br>DRAWING NO :<br>A002<br>SUBARSSION DATE :<br>08/06/2017<br>PROJECT NO :<br>2014-71619  | REVISION NO:<br>R-03<br>SCALE :<br>N.T.S.<br>PLANID :                              |
| PROJECT PI<br>DRAWING NO :<br>A002<br>SUBMISSION DATE :<br>08/06/2017<br>PROJECT NO :<br>2014-71619  | REVISION NO:<br>R-03<br>SCALE:<br>N.T.S.                                           |
| PROJECT PI<br>DRAWING NO :<br>A002<br>SUBMISSION DATE :<br>08/06/2017<br>PROJECT NO :<br>2014-71619  | REVISION NO:<br>R-03<br>SCALE:<br>N.T.S.                                           |
| PROJECT PI<br>DRAWING NO :<br>A002<br>SUBAIISSION DATE :<br>08/06/2017<br>PROJECT NO :<br>2014-71619 | REVISION NO:<br>R-03<br>SCALE:<br>N.T.S.                                           |