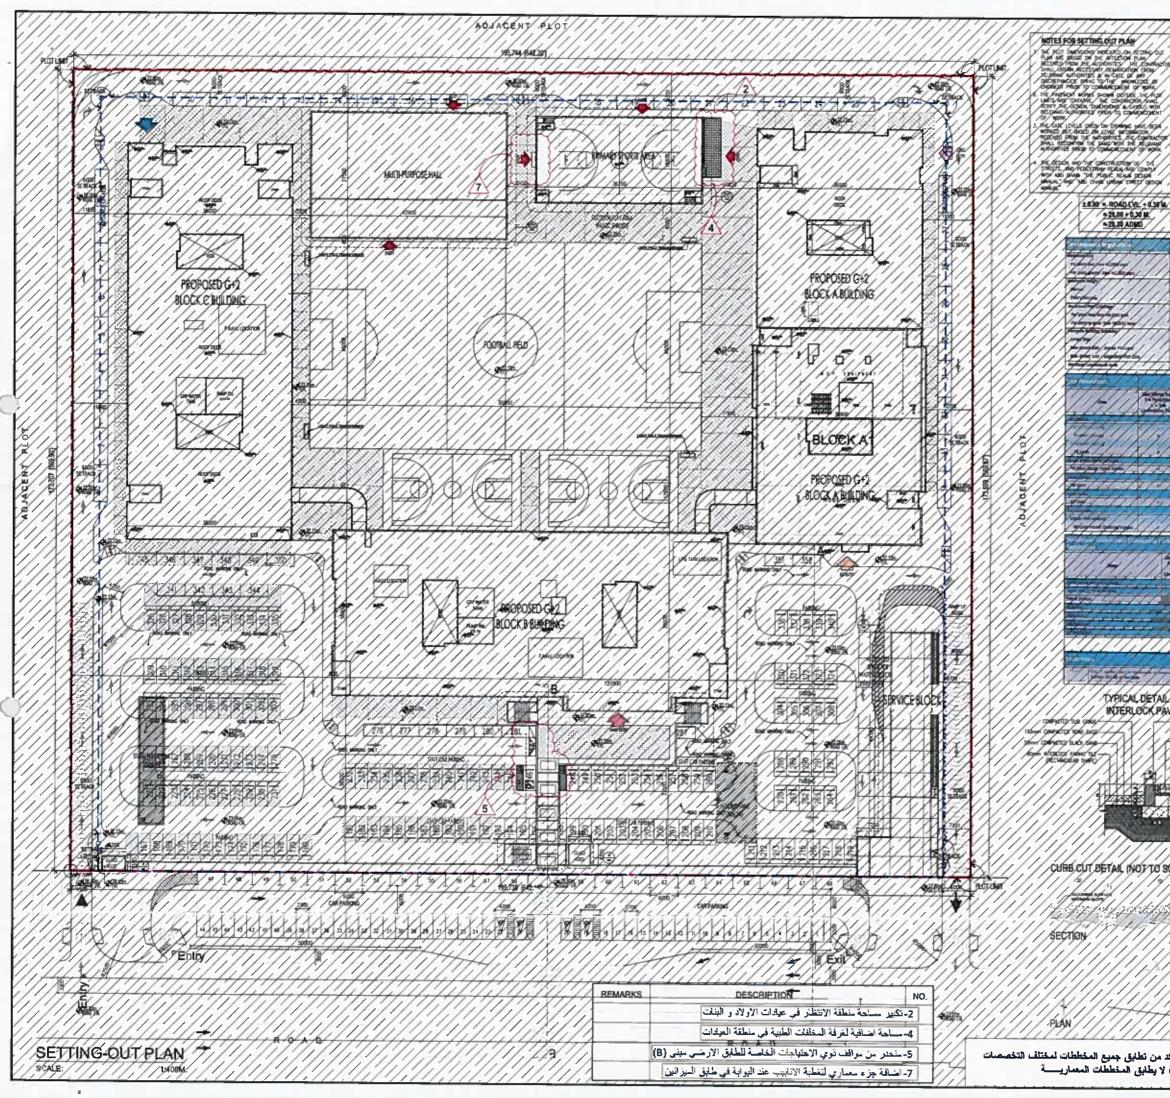

|                                           |              | 0.101           | 1.1.1.1.1.1.1.1.1.1.1.1.1.1.1.1.1.1.1.1. | de de la        | (1979)        |
|-------------------------------------------|--------------|-----------------|------------------------------------------|-----------------|---------------|
| 34,000.84 متر مربع<br>365,980.52 قتم مربع | مسلحة القطعة | ~               | الشارع                                   | بني يلس غرب 1_1 | التوض / التي  |
|                                           |              | 123-111-000-P19 | عفران القسيمة                            | P19             | رقم القطعة    |
|                                           |              |                 | 10) (a)                                  | تعليمي ـ مدرسة  | استخدام الأرض |

# **GEMS UNITED INDIAN SCHOOL**

**PROPOSED G + 2 PRIVATE SCHOOL** 

**BANIYAS WEST, ABU DHABI** Plot No. P19 - Sector WB2\_01

| REYPLAN PROVED                                                                                       | BANITATE                                                                           |
|------------------------------------------------------------------------------------------------------|------------------------------------------------------------------------------------|
|                                                                                                      |                                                                                    |
|                                                                                                      | CARLON CON                                                                         |
| 193340                                                                                               |                                                                                    |
| X COV                                                                                                | J MACON                                                                            |
|                                                                                                      | S ACC                                                                              |
| BANEYAS Y                                                                                            | VEST                                                                               |
| GENERAL NOTES :                                                                                      |                                                                                    |
| 1. THIS DRAWING IS THE PROPERTY<br>P.O. BOX 26644, DUBAL IT IS I                                     | OF - NATIONAL ENGINEERING BUREAU<br>FORBIDDEN TO PRODUCE IT'S CONTENT<br>INTENDED. |
|                                                                                                      | ALED. THE STATED DIMENSIONS ONLY                                                   |
|                                                                                                      |                                                                                    |
| RESOLVED BY NATIONAL ENGINEER<br>OF ANY WORK,                                                        | BROUGHT TO THE ATTENTION AND<br>TING BUREAU BEFORE COMMENCEMENT                    |
|                                                                                                      |                                                                                    |
|                                                                                                      |                                                                                    |
|                                                                                                      | -                                                                                  |
| REV. NO. DESCRIPTION                                                                                 | Date                                                                               |
| MASTER DEVELOPER :                                                                                   |                                                                                    |
|                                                                                                      |                                                                                    |
|                                                                                                      |                                                                                    |
| FOR INFORM                                                                                           | ATION ONLY                                                                         |
|                                                                                                      |                                                                                    |
| OWNER:                                                                                               |                                                                                    |
|                                                                                                      | 050                                                                                |
|                                                                                                      | DEC<br>INDIAN SCHOOL                                                               |
|                                                                                                      |                                                                                    |
|                                                                                                      | مجلس ابوظبي                                                                        |
| الهندية المتحدة                                                                                      | مدرسة جيمس                                                                         |
|                                                                                                      |                                                                                    |
| CONSULTANT:                                                                                          |                                                                                    |
|                                                                                                      | مكتب نيب للاستشارات الهند                                                          |
|                                                                                                      | التليك ليك الالمنطعال ال الهند<br>استشار ات مصارية و <u>هندسية</u>                 |
|                                                                                                      | BENGHEERING CONSULTANCY OFFICE                                                     |
| P.O. See 129002. Also Directo - United Assoc (program, Sp                                            |                                                                                    |
|                                                                                                      |                                                                                    |
| PROJECT NAME :                                                                                       |                                                                                    |
| GEMS LINITED                                                                                         | INDIAN SCHOOL                                                                      |
| Come anneo                                                                                           |                                                                                    |
| ZONE :                                                                                               |                                                                                    |
|                                                                                                      | SWEST                                                                              |
| DANIYA                                                                                               | 13 YYE31                                                                           |
| SECTOR NO :                                                                                          | PLOT NO :                                                                          |
| WB2_01                                                                                               | P19                                                                                |
| · · · · · · · · · · · · · · · · · · ·                                                                |                                                                                    |
| PROJECT DESCRIPTION :                                                                                |                                                                                    |
|                                                                                                      |                                                                                    |
|                                                                                                      | SCHOOL BUILDING                                                                    |
| PROPOSED G + 2:                                                                                      | SCHOOL BUILDING                                                                    |
|                                                                                                      |                                                                                    |
| 2                                                                                                    |                                                                                    |
|                                                                                                      |                                                                                    |
| DRAWING TITLE :                                                                                      |                                                                                    |
| DRAWING TITLE :                                                                                      |                                                                                    |
|                                                                                                      | ERSPECTIVE                                                                         |
|                                                                                                      | ERSPECTIVE                                                                         |
|                                                                                                      | ERSPECTIVE                                                                         |
|                                                                                                      | REVISION NO:                                                                       |
| PROJECT PI                                                                                           |                                                                                    |
| PROJECT PI<br>DRAWING NO :<br>A002                                                                   | REVISION NO:<br>R-03                                                               |
| PROJECT PI<br>DRAWING NO :<br>A002<br>SUBMISSION DATE :                                              | REVISION NO:<br>R-03<br>SCALE :                                                    |
| PROJECT PI<br>DRAWING NO :<br>A002                                                                   | REVISION NO:<br>R-03                                                               |
| PROJECT PI<br>DRAWING NO :<br>A002<br>SUBMISSION DATE :                                              | REVISION NO:<br>R-03<br>SCALE :                                                    |
| PROJECT PI<br>DRAWING NO :<br>A002<br>SUBMISSION DATE :<br>08/06/2017<br>PROJECT NO :                | REVISION NO:<br>R-03<br>SCALE :<br>N.T.S.<br>PLANID :                              |
| PROJECT PI<br>DRAWING NO :<br>A002<br>SUBMISSION DATE :<br>08/06/2017<br>PROJECT NO :<br>2014-71619  | REVISION NO:<br>R-03<br>SCALE :<br>N.T.S.<br>PLAN ID ;                             |
| PROJECT PL<br>DRAWING NO :<br>A002<br>SUBMISSION DATE :<br>08/06/2017<br>PROJECT NO :                | REVISION NO:<br>R-03<br>SCALE :<br>N.T.S.<br>PLANID :                              |
| PROJECT PI<br>DRAWING NO :<br>A002<br>SUBMISSION DATE :<br>08/06/2017<br>PROJECT NO :<br>2014-71619  | REVISION NO:<br>R-03<br>SCALE :<br>N.T.S.<br>PLANID :                              |
| PROJECT PI<br>DRAWING NO :<br>A002<br>SUBARSSION DATE :<br>08/06/2017<br>PROJECT NO :<br>2014-71619  | REVISION NO:<br>R-03<br>SCALE :<br>N.T.S.<br>PLANID :                              |
| PROJECT PI<br>DRAWING NO :<br>A002<br>SUBMISSION DATE :<br>08/06/2017<br>PROJECT NO :<br>2014-71619  | REVISION NO:<br>R-03<br>SCALE:<br>N.T.S.                                           |
| PROJECT PI<br>DRAWING NO :<br>A002<br>SUBMISSION DATE :<br>08/06/2017<br>PROJECT NO :<br>2014-71619  | REVISION NO:<br>R-03<br>SCALE:<br>N.T.S.                                           |
| PROJECT PI<br>DRAWING NO :<br>A002<br>SUBAIISSION DATE :<br>08/06/2017<br>PROJECT NO :<br>2014-71619 | REVISION NO:<br>R-03<br>SCALE:<br>N.T.S.                                           |