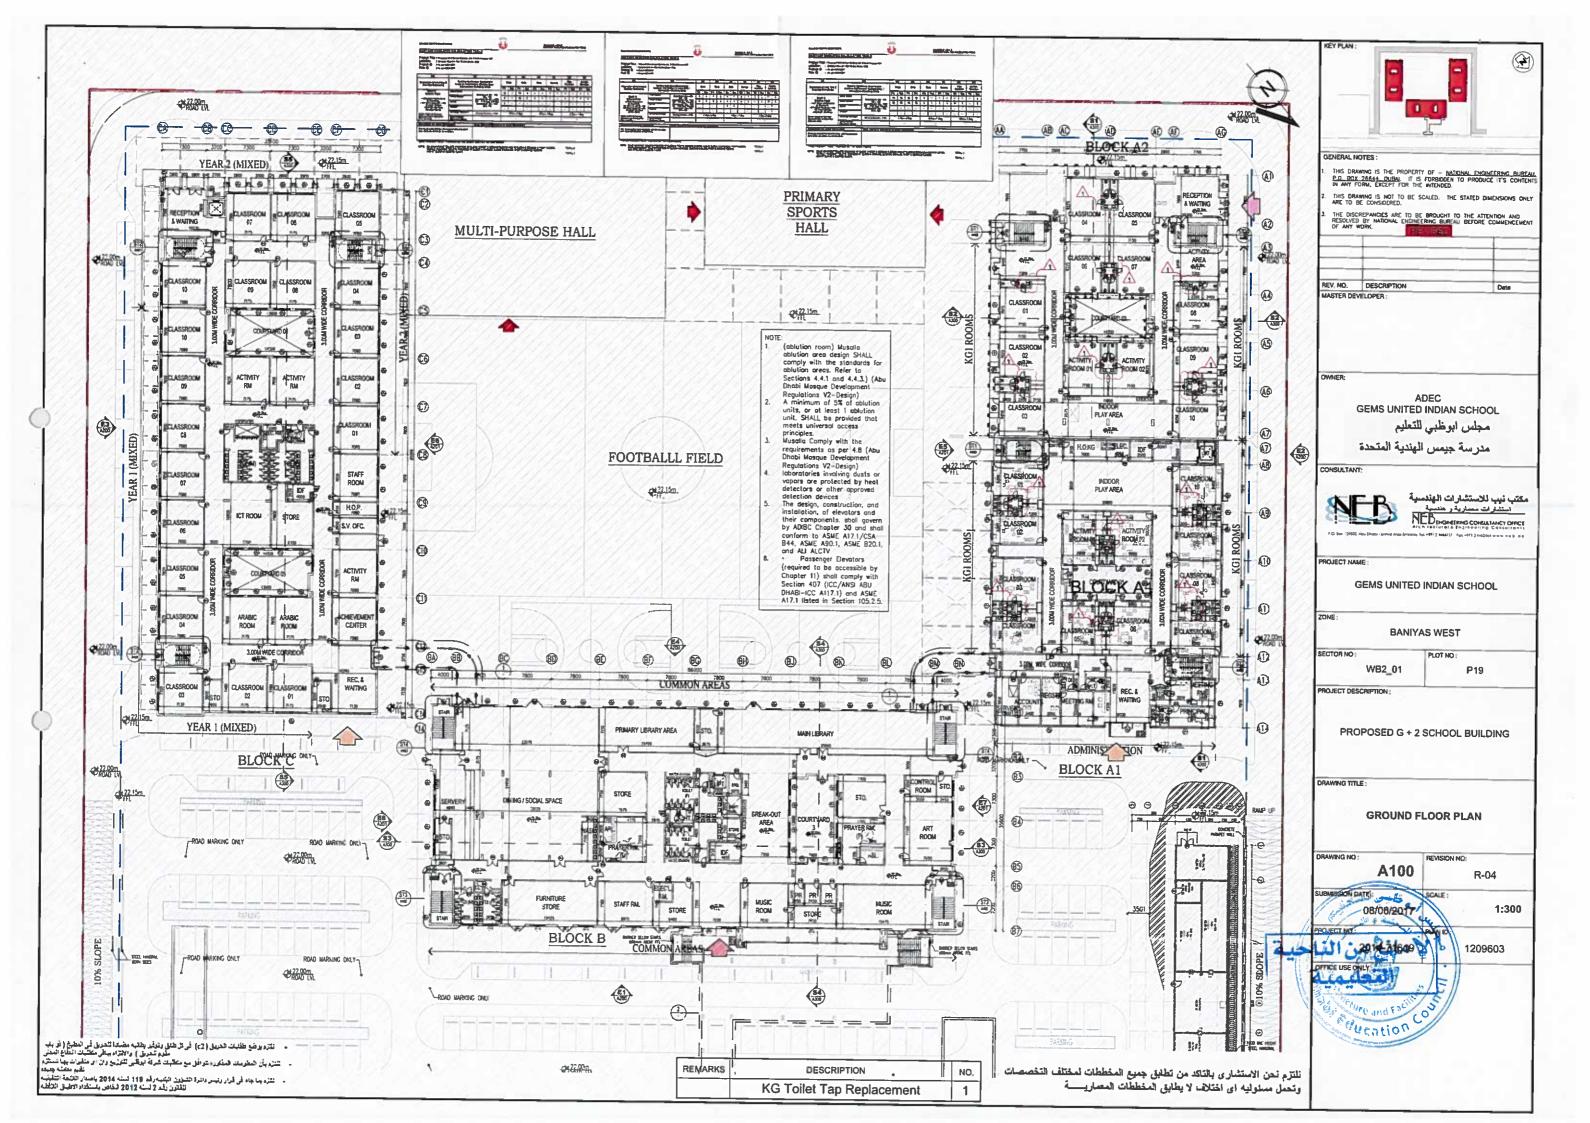

# **GEMS UNITED INDIAN SCHOOL**

**PROPOSED G + 2 PRIVATE SCHOOL** 

**BANIYAS WEST, ABU DHABI** Plot No. P19 - Sector WB2\_01

| REYPLAN PROVED                                                                                       | BANITATE                                                                           |
|------------------------------------------------------------------------------------------------------|------------------------------------------------------------------------------------|
|                                                                                                      |                                                                                    |
|                                                                                                      | CARLON CON                                                                         |
| 193340                                                                                               |                                                                                    |
| X COV                                                                                                | J MACON                                                                            |
|                                                                                                      | S ACC                                                                              |
| BANEYAS Y                                                                                            | VEST                                                                               |
| GENERAL NOTES :                                                                                      |                                                                                    |
| 1. THIS DRAWING IS THE PROPERTY<br>P.O. BOX 26644, DUBAL IT IS I                                     | OF - NATIONAL ENGINEERING BUREAU<br>FORBIDDEN TO PRODUCE IT'S CONTENT<br>INTENDED. |
|                                                                                                      | ALED. THE STATED DIMENSIONS ONLY                                                   |
|                                                                                                      |                                                                                    |
| RESOLVED BY NATIONAL ENGINEER<br>OF ANY WORK,                                                        | BROUGHT TO THE ATTENTION AND<br>TING BUREAU BEFORE COMMENCEMENT                    |
|                                                                                                      |                                                                                    |
|                                                                                                      |                                                                                    |
|                                                                                                      | -                                                                                  |
| REV. NO. DESCRIPTION                                                                                 | Date                                                                               |
| MASTER DEVELOPER :                                                                                   |                                                                                    |
|                                                                                                      |                                                                                    |
|                                                                                                      |                                                                                    |
| FOR INFORM                                                                                           | ATION ONLY                                                                         |
|                                                                                                      |                                                                                    |
| OWNER:                                                                                               |                                                                                    |
|                                                                                                      | 050                                                                                |
|                                                                                                      | DEC<br>INDIAN SCHOOL                                                               |
|                                                                                                      |                                                                                    |
|                                                                                                      | مجلس ابوظبي                                                                        |
| الهندية المتحدة                                                                                      | مدرسة جيمس                                                                         |
|                                                                                                      |                                                                                    |
| CONSULTANT:                                                                                          |                                                                                    |
|                                                                                                      | مكتب نيب للاستشارات الهند                                                          |
|                                                                                                      | التليك ليك الالمنطعال ال الهند<br>استشار ات مصارية و <u>هندسية</u>                 |
|                                                                                                      | BENGHEERING CONSULTANCY OFFICE                                                     |
| P.O. See 129002. Also Directo - United Assoc (program, Sp                                            |                                                                                    |
|                                                                                                      |                                                                                    |
| PROJECT NAME :                                                                                       |                                                                                    |
| GEMS LINITED                                                                                         | INDIAN SCHOOL                                                                      |
| Come anneo                                                                                           |                                                                                    |
| ZONE :                                                                                               |                                                                                    |
|                                                                                                      | SWEST                                                                              |
| DANIYA                                                                                               | 13 YYE31                                                                           |
| SECTOR NO :                                                                                          | PLOT NO :                                                                          |
| WB2_01                                                                                               | P19                                                                                |
| · · · · · · · · · · · · · · · · · · ·                                                                |                                                                                    |
| PROJECT DESCRIPTION :                                                                                |                                                                                    |
|                                                                                                      |                                                                                    |
|                                                                                                      | SCHOOL BUILDING                                                                    |
| PROPOSED G + 2:                                                                                      | SCHOOL BUILDING                                                                    |
|                                                                                                      |                                                                                    |
| 2                                                                                                    |                                                                                    |
|                                                                                                      |                                                                                    |
| DRAWING TITLE :                                                                                      |                                                                                    |
| DRAWING TITLE :                                                                                      |                                                                                    |
|                                                                                                      | ERSPECTIVE                                                                         |
|                                                                                                      | ERSPECTIVE                                                                         |
|                                                                                                      | ERSPECTIVE                                                                         |
|                                                                                                      | REVISION NO:                                                                       |
| PROJECT PI                                                                                           |                                                                                    |
| PROJECT PI<br>DRAWING NO :<br>A002                                                                   | REVISION NO:<br>R-03                                                               |
| PROJECT PI<br>DRAWING NO :<br>A002<br>SUBMISSION DATE :                                              | REVISION NO:<br>R-03<br>SCALE :                                                    |
| PROJECT PI<br>DRAWING NO :<br>A002                                                                   | REVISION NO:<br>R-03                                                               |
| PROJECT PI<br>DRAWING NO :<br>A002<br>SUBMISSION DATE :                                              | REVISION NO:<br>R-03<br>SCALE :                                                    |
| PROJECT PI<br>DRAWING NO :<br>A002<br>SUBMISSION DATE :<br>08/06/2017<br>PROJECT NO :                | REVISION NO:<br>R-03<br>SCALE :<br>N.T.S.<br>PLANID :                              |
| PROJECT PI<br>DRAWING NO :<br>A002<br>SUBMISSION DATE :<br>08/06/2017<br>PROJECT NO :<br>2014-71619  | REVISION NO:<br>R-03<br>SCALE :<br>N.T.S.<br>PLAN ID ;                             |
| PROJECT PL<br>DRAWING NO :<br>A002<br>SUBMISSION DATE :<br>08/06/2017<br>PROJECT NO :                | REVISION NO:<br>R-03<br>SCALE :<br>N.T.S.<br>PLANID :                              |
| PROJECT PI<br>DRAWING NO :<br>A002<br>SUBMISSION DATE :<br>08/06/2017<br>PROJECT NO :<br>2014-71619  | REVISION NO:<br>R-03<br>SCALE :<br>N.T.S.<br>PLANID :                              |
| PROJECT PI<br>DRAWING NO :<br>A002<br>SUBARSSION DATE :<br>08/06/2017<br>PROJECT NO :<br>2014-71619  | REVISION NO:<br>R-03<br>SCALE :<br>N.T.S.<br>PLANID :                              |
| PROJECT PI<br>DRAWING NO :<br>A002<br>SUBMISSION DATE :<br>08/06/2017<br>PROJECT NO :<br>2014-71619  | REVISION NO:<br>R-03<br>SCALE:<br>N.T.S.                                           |
| PROJECT PI<br>DRAWING NO :<br>A002<br>SUBMISSION DATE :<br>08/06/2017<br>PROJECT NO :<br>2014-71619  | REVISION NO:<br>R-03<br>SCALE:<br>N.T.S.                                           |
| PROJECT PI<br>DRAWING NO :<br>A002<br>SUBAIISSION DATE :<br>08/06/2017<br>PROJECT NO :<br>2014-71619 | REVISION NO:<br>R-03<br>SCALE:<br>N.T.S.                                           |