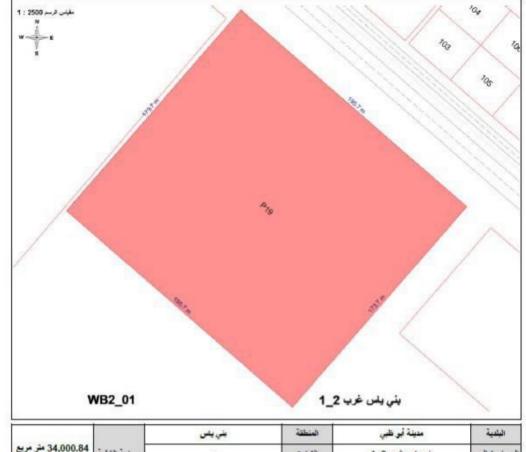

|                                           |              | 0.101           | 1.1.1.1.1.1.1.1.1.1.1.1.1.1.1.1.1.1.1.1. | de de la        | (1979)        |
|-------------------------------------------|--------------|-----------------|------------------------------------------|-----------------|---------------|
| 34,000.84 متر مربع<br>365,980.52 قتم مربع | مسلحة القطعة | ~               | الشارع                                   | بني يلس غرب 1_1 | التوض / التي  |
|                                           |              | 123-111-000-P19 | عفران القسيمة                            | P19             | رقم القطعة    |
|                                           |              |                 | 10) (a)                                  | تعليمي ـ مدرسة  | استخدام الأرض |

الملاحظات والشروط • هذا المخطط لتوضيح حدود ومعلم العقل فقط ، ولا يعتبر سند ملكية و لا يستخدم عوضياً عنه • تعتبر الأبعاد والمساحة المذكورة أولية وسيتم تقييت المسلحة القعلية بحا الرفع المسلحي وحب الطبيعة

WB2

WB2\_01

2016/1800

تاريخ الإصدار

تاريخ بداية العتد

الجنسية / نوع الشركة

~~~~~~~~~~~~~

مزسسة حكرمية

مطودة ذرهرم

شركه ذات مسزوليه

WB3 C

قرار التخصيص

رقم عقد الإيجار

صلحب الحق دائرة التعليم والمعرفه

مدرسة جيمس الهندية المتحدة

رنيس فريق قطاع الأراضي والعقارات