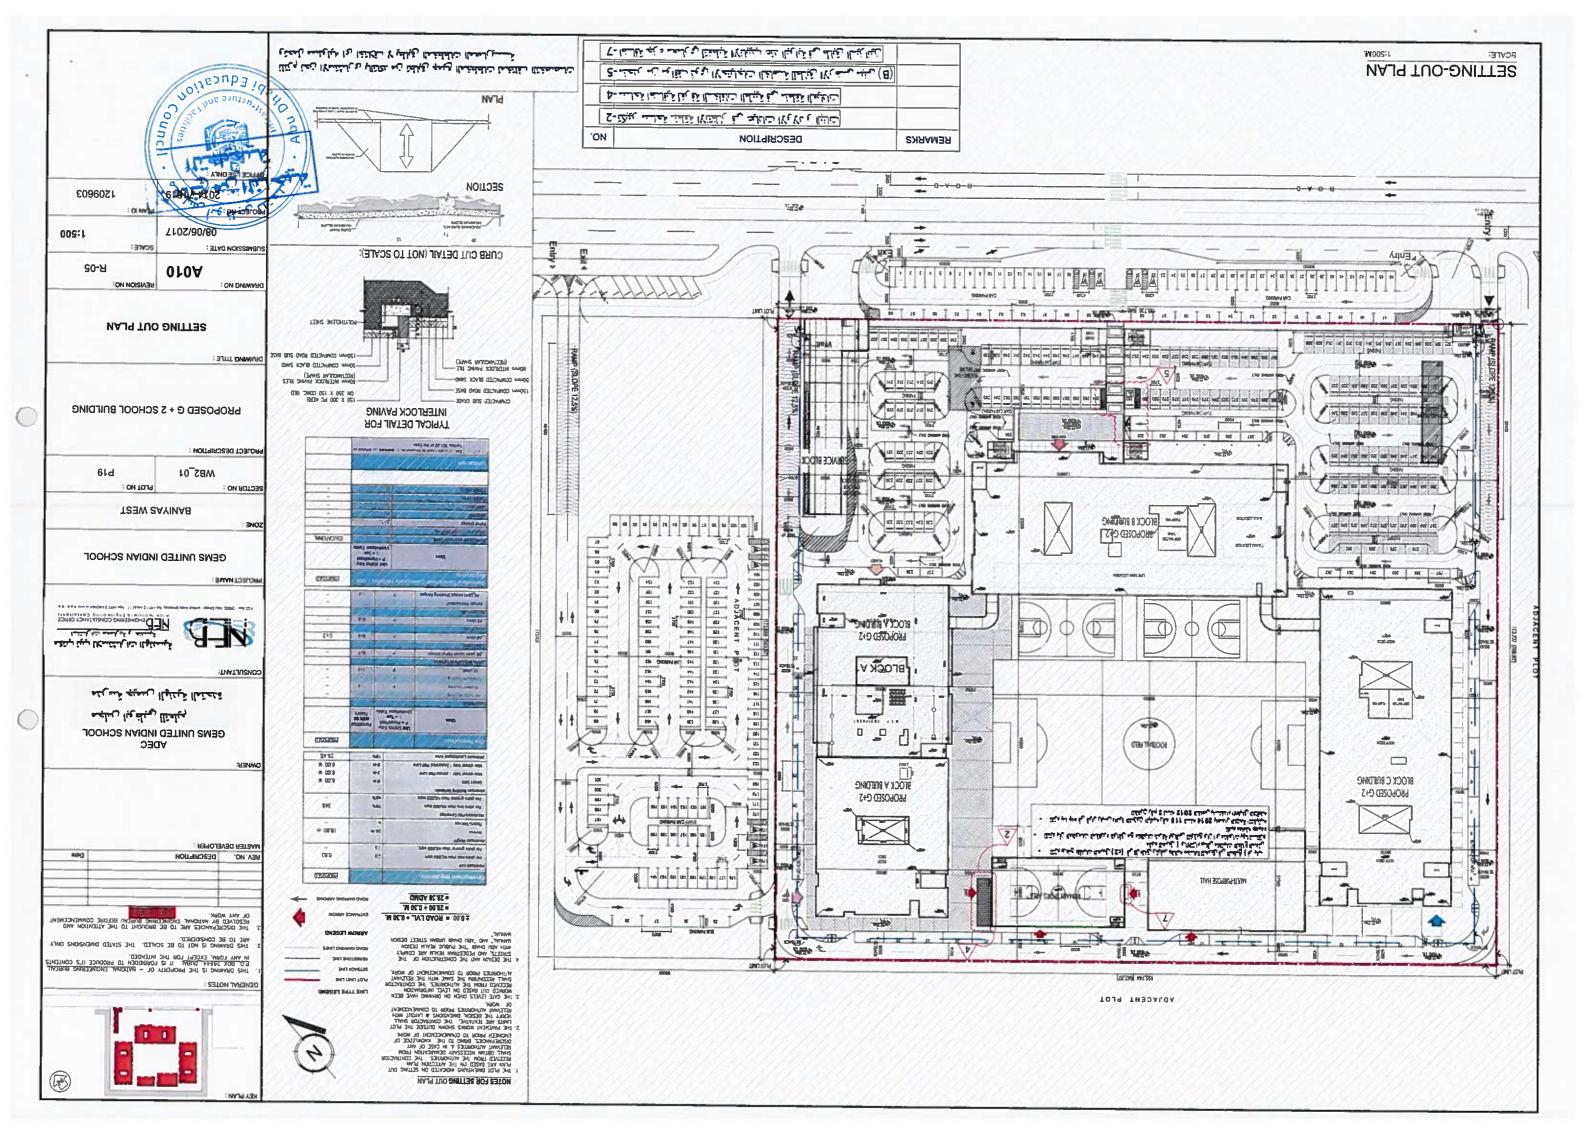

|                                           |              | 0.101           | 1.1.1.1.1.1.1.1.1.1.1.1.1.1.1.1.1.1.1.1. | de de la        | (1979)        |
|-------------------------------------------|--------------|-----------------|------------------------------------------|-----------------|---------------|
| 34,000.84 متر مربع<br>365,980.52 قتم مربع | مسلحة القطعة | ~               | الشارع                                   | بني يلس غرب 1_1 | التوض / التي  |
|                                           |              | 123-111-000-P19 | عفران القسيمة                            | P19             | رقم القطعة    |
|                                           |              |                 | 10) (a)                                  | تعليمي ـ مدرسة  | استخدام الأرض |

# **GEMS UNITED INDIAN SCHOOL**

**PROPOSED G + 2 PRIVATE SCHOOL** 

**BANIYAS WEST, ABU DHABI** Plot No. P19 - Sector WB2\_01

| REYPLAN PROVED                                                                                       | BANITATE                                                                           |
|------------------------------------------------------------------------------------------------------|------------------------------------------------------------------------------------|
|                                                                                                      |                                                                                    |
|                                                                                                      | CARLON CON                                                                         |
| 193340                                                                                               |                                                                                    |
| X COV                                                                                                | J MACON                                                                            |
|                                                                                                      | S ACC                                                                              |
| BANEYAS Y                                                                                            | VEST                                                                               |
| GENERAL NOTES :                                                                                      |                                                                                    |
| 1. THIS DRAWING IS THE PROPERTY<br>P.O. BOX 26644, DUBAL IT IS I                                     | OF - NATIONAL ENGINEERING BUREAU<br>FORBIDDEN TO PRODUCE IT'S CONTENT<br>INTENDED. |
|                                                                                                      | ALED. THE STATED DIMENSIONS ONLY                                                   |
|                                                                                                      |                                                                                    |
| RESOLVED BY NATIONAL ENGINEER<br>OF ANY WORK,                                                        | BROUGHT TO THE ATTENTION AND<br>TING BUREAU BEFORE COMMENCEMENT                    |
|                                                                                                      |                                                                                    |
|                                                                                                      |                                                                                    |
|                                                                                                      | -                                                                                  |
| REV. NO. DESCRIPTION                                                                                 | Date                                                                               |
| MASTER DEVELOPER :                                                                                   |                                                                                    |
|                                                                                                      |                                                                                    |
|                                                                                                      |                                                                                    |
| FOR INFORM                                                                                           | ATION ONLY                                                                         |
|                                                                                                      |                                                                                    |
| OWNER:                                                                                               |                                                                                    |
|                                                                                                      | 050                                                                                |
|                                                                                                      | DEC<br>INDIAN SCHOOL                                                               |
|                                                                                                      |                                                                                    |
|                                                                                                      | مجلس ابوظبي                                                                        |
| الهندية المتحدة                                                                                      | مدرسة جيمس                                                                         |
|                                                                                                      |                                                                                    |
| CONSULTANT:                                                                                          |                                                                                    |
|                                                                                                      | مكتب نيب للاستشارات الهند                                                          |
|                                                                                                      | التليك ليك الالمنطعال ال الهند<br>استشار ات مصارية و <u>هندسية</u>                 |
|                                                                                                      | BENGHEERING CONSULTANCY OFFICE                                                     |
| P.O. See 129002. Also Directo - United Assoc (program, Sp                                            |                                                                                    |
|                                                                                                      |                                                                                    |
| PROJECT NAME :                                                                                       |                                                                                    |
| GEMS LINITED                                                                                         | INDIAN SCHOOL                                                                      |
| Come anneo                                                                                           |                                                                                    |
| ZONE :                                                                                               |                                                                                    |
|                                                                                                      | SWEST                                                                              |
| DANIYA                                                                                               | 13 YYE31                                                                           |
| SECTOR NO :                                                                                          | PLOT NO :                                                                          |
| WB2_01                                                                                               | P19                                                                                |
| · · · · · · · · · · · · · · · · · · ·                                                                |                                                                                    |
| PROJECT DESCRIPTION :                                                                                |                                                                                    |
|                                                                                                      |                                                                                    |
|                                                                                                      | SCHOOL BUILDING                                                                    |
| PROPOSED G + 2:                                                                                      | SCHOOL BUILDING                                                                    |
|                                                                                                      |                                                                                    |
| 2                                                                                                    |                                                                                    |
|                                                                                                      |                                                                                    |
| DRAWING TITLE :                                                                                      |                                                                                    |
| DRAWING TITLE :                                                                                      |                                                                                    |
|                                                                                                      | ERSPECTIVE                                                                         |
|                                                                                                      | ERSPECTIVE                                                                         |
|                                                                                                      | ERSPECTIVE                                                                         |
|                                                                                                      | REVISION NO:                                                                       |
| PROJECT PI                                                                                           |                                                                                    |
| PROJECT PI<br>DRAWING NO :<br>A002                                                                   | REVISION NO:<br>R-03                                                               |
| PROJECT PI<br>DRAWING NO :<br>A002<br>SUBMISSION DATE :                                              | REVISION NO:<br>R-03<br>SCALE :                                                    |
| PROJECT PI<br>DRAWING NO :<br>A002                                                                   | REVISION NO:<br>R-03                                                               |
| PROJECT PI<br>DRAWING NO :<br>A002<br>SUBMISSION DATE :                                              | REVISION NO:<br>R-03<br>SCALE :                                                    |
| PROJECT PI<br>DRAWING NO :<br>A002<br>SUBMISSION DATE :<br>08/06/2017<br>PROJECT NO :                | REVISION NO:<br>R-03<br>SCALE :<br>N.T.S.<br>PLANID :                              |
| PROJECT PI<br>DRAWING NO :<br>A002<br>SUBMISSION DATE :<br>08/06/2017<br>PROJECT NO :<br>2014-71619  | REVISION NO:<br>R-03<br>SCALE :<br>N.T.S.<br>PLAN ID ;                             |
| PROJECT PL<br>DRAWING NO :<br>A002<br>SUBMISSION DATE :<br>08/06/2017<br>PROJECT NO :                | REVISION NO:<br>R-03<br>SCALE :<br>N.T.S.<br>PLANID :                              |
| PROJECT PI<br>DRAWING NO :<br>A002<br>SUBMISSION DATE :<br>08/06/2017<br>PROJECT NO :<br>2014-71619  | REVISION NO:<br>R-03<br>SCALE :<br>N.T.S.<br>PLANID :                              |
| PROJECT PI<br>DRAWING NO :<br>A002<br>SUBARSSION DATE :<br>08/06/2017<br>PROJECT NO :<br>2014-71619  | REVISION NO:<br>R-03<br>SCALE :<br>N.T.S.<br>PLANID :                              |
| PROJECT PI<br>DRAWING NO :<br>A002<br>SUBMISSION DATE :<br>08/06/2017<br>PROJECT NO :<br>2014-71619  | REVISION NO:<br>R-03<br>SCALE:<br>N.T.S.                                           |
| PROJECT PI<br>DRAWING NO :<br>A002<br>SUBMISSION DATE :<br>08/06/2017<br>PROJECT NO :<br>2014-71619  | REVISION NO:<br>R-03<br>SCALE:<br>N.T.S.                                           |
| PROJECT PI<br>DRAWING NO :<br>A002<br>SUBAIISSION DATE :<br>08/06/2017<br>PROJECT NO :<br>2014-71619 | REVISION NO:<br>R-03<br>SCALE:<br>N.T.S.                                           |