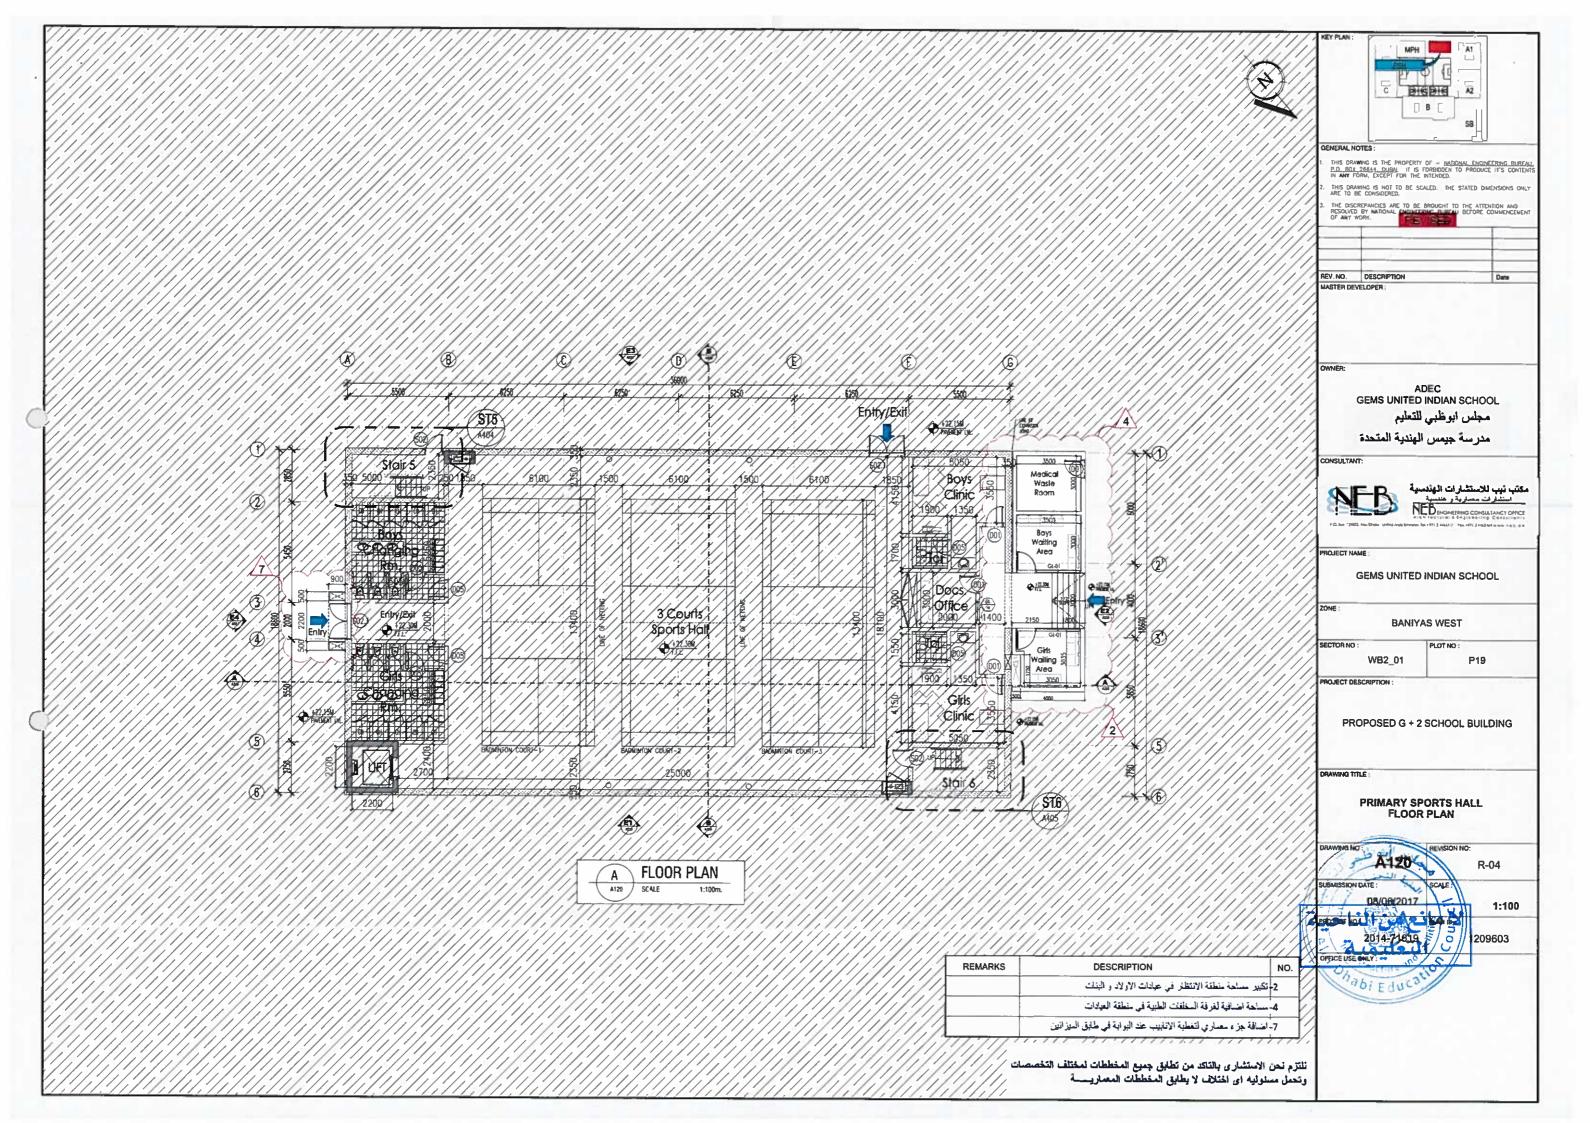

# **GEMS UNITED INDIAN SCHOOL**

**PROPOSED G + 2 PRIVATE SCHOOL** 

**BANIYAS WEST, ABU DHABI** Plot No. P19 - Sector WB2\_01

| REYPLAN PROVED                                                                                       | BANITATE                                                                           |
|------------------------------------------------------------------------------------------------------|------------------------------------------------------------------------------------|
|                                                                                                      |                                                                                    |
|                                                                                                      | CARLON CON                                                                         |
| 193340                                                                                               |                                                                                    |
| X COV                                                                                                | J MACON                                                                            |
|                                                                                                      | S ACC                                                                              |
| BANEYAS Y                                                                                            | VEST                                                                               |
| GENERAL NOTES :                                                                                      |                                                                                    |
| 1. THIS DRAWING IS THE PROPERTY<br>P.O. BOX 26644, DUBAL IT IS I                                     | OF - NATIONAL ENGINEERING BUREAU<br>FORBIDDEN TO PRODUCE IT'S CONTENT<br>INTENDED. |
|                                                                                                      | ALED. THE STATED DIMENSIONS ONLY                                                   |
|                                                                                                      |                                                                                    |
| RESOLVED BY NATIONAL ENGINEER<br>OF ANY WORK,                                                        | BROUGHT TO THE ATTENTION AND<br>TING BUREAU BEFORE COMMENCEMENT                    |
|                                                                                                      |                                                                                    |
|                                                                                                      |                                                                                    |
|                                                                                                      | -                                                                                  |
| REV. NO. DESCRIPTION                                                                                 | Date                                                                               |
| MASTER DEVELOPER :                                                                                   |                                                                                    |
|                                                                                                      |                                                                                    |
|                                                                                                      |                                                                                    |
| FOR INFORM                                                                                           | ATION ONLY                                                                         |
|                                                                                                      |                                                                                    |
| OWNER:                                                                                               |                                                                                    |
|                                                                                                      | 050                                                                                |
|                                                                                                      | DEC<br>INDIAN SCHOOL                                                               |
|                                                                                                      |                                                                                    |
|                                                                                                      | مجلس ابوظبي                                                                        |
| الهندية المتحدة                                                                                      | مدرسة جيمس                                                                         |
|                                                                                                      |                                                                                    |
| CONSULTANT:                                                                                          |                                                                                    |
|                                                                                                      | مكتب نيب للاستشارات الهند                                                          |
|                                                                                                      | التليك ليك الالمنطعال ال الهند<br>استشار ات مصارية و <u>هندسية</u>                 |
|                                                                                                      | BENGHEERING CONSULTANCY OFFICE                                                     |
| P.O. See 129002. Also Directo - United Assoc (program, Sp                                            |                                                                                    |
|                                                                                                      |                                                                                    |
| PROJECT NAME :                                                                                       |                                                                                    |
| GEMS LINITED                                                                                         | INDIAN SCHOOL                                                                      |
| Come anneo                                                                                           |                                                                                    |
| ZONE :                                                                                               |                                                                                    |
|                                                                                                      | SWEST                                                                              |
| DANIYA                                                                                               | 13 YYE31                                                                           |
| SECTOR NO :                                                                                          | PLOT NO :                                                                          |
| WB2_01                                                                                               | P19                                                                                |
| · · · · · · · · · · · · · · · · · · ·                                                                |                                                                                    |
| PROJECT DESCRIPTION :                                                                                |                                                                                    |
|                                                                                                      |                                                                                    |
|                                                                                                      | SCHOOL BUILDING                                                                    |
| PROPOSED G + 2:                                                                                      | SCHOOL BUILDING                                                                    |
|                                                                                                      |                                                                                    |
| 2                                                                                                    |                                                                                    |
|                                                                                                      |                                                                                    |
| DRAWING TITLE :                                                                                      |                                                                                    |
| DRAWING TITLE :                                                                                      |                                                                                    |
|                                                                                                      | ERSPECTIVE                                                                         |
|                                                                                                      | ERSPECTIVE                                                                         |
|                                                                                                      | ERSPECTIVE                                                                         |
|                                                                                                      | REVISION NO:                                                                       |
| PROJECT PI                                                                                           |                                                                                    |
| PROJECT PI<br>DRAWING NO :<br>A002                                                                   | REVISION NO:<br>R-03                                                               |
| PROJECT PI<br>DRAWING NO :<br>A002<br>SUBMISSION DATE :                                              | REVISION NO:<br>R-03<br>SCALE :                                                    |
| PROJECT PI<br>DRAWING NO :<br>A002                                                                   | REVISION NO:<br>R-03                                                               |
| PROJECT PI<br>DRAWING NO :<br>A002<br>SUBMISSION DATE :                                              | REVISION NO:<br>R-03<br>SCALE :                                                    |
| PROJECT PI<br>DRAWING NO :<br>A002<br>SUBMISSION DATE :<br>08/06/2017<br>PROJECT NO :                | REVISION NO:<br>R-03<br>SCALE :<br>N.T.S.<br>PLANID :                              |
| PROJECT PI<br>DRAWING NO :<br>A002<br>SUBMISSION DATE :<br>08/06/2017<br>PROJECT NO :<br>2014-71619  | REVISION NO:<br>R-03<br>SCALE :<br>N.T.S.<br>PLAN ID ;                             |
| PROJECT PL<br>DRAWING NO :<br>A002<br>SUBMISSION DATE :<br>08/06/2017<br>PROJECT NO :                | REVISION NO:<br>R-03<br>SCALE :<br>N.T.S.<br>PLANID :                              |
| PROJECT PI<br>DRAWING NO :<br>A002<br>SUBMISSION DATE :<br>08/06/2017<br>PROJECT NO :<br>2014-71619  | REVISION NO:<br>R-03<br>SCALE :<br>N.T.S.<br>PLANID :                              |
| PROJECT PI<br>DRAWING NO :<br>A002<br>SUBARSSION DATE :<br>08/06/2017<br>PROJECT NO :<br>2014-71619  | REVISION NO:<br>R-03<br>SCALE :<br>N.T.S.<br>PLANID :                              |
| PROJECT PI<br>DRAWING NO :<br>A002<br>SUBMISSION DATE :<br>08/06/2017<br>PROJECT NO :<br>2014-71619  | REVISION NO:<br>R-03<br>SCALE:<br>N.T.S.                                           |
| PROJECT PI<br>DRAWING NO :<br>A002<br>SUBMISSION DATE :<br>08/06/2017<br>PROJECT NO :<br>2014-71619  | REVISION NO:<br>R-03<br>SCALE:<br>N.T.S.                                           |
| PROJECT PI<br>DRAWING NO :<br>A002<br>SUBAIISSION DATE :<br>08/06/2017<br>PROJECT NO :<br>2014-71619 | REVISION NO:<br>R-03<br>SCALE:<br>N.T.S.                                           |