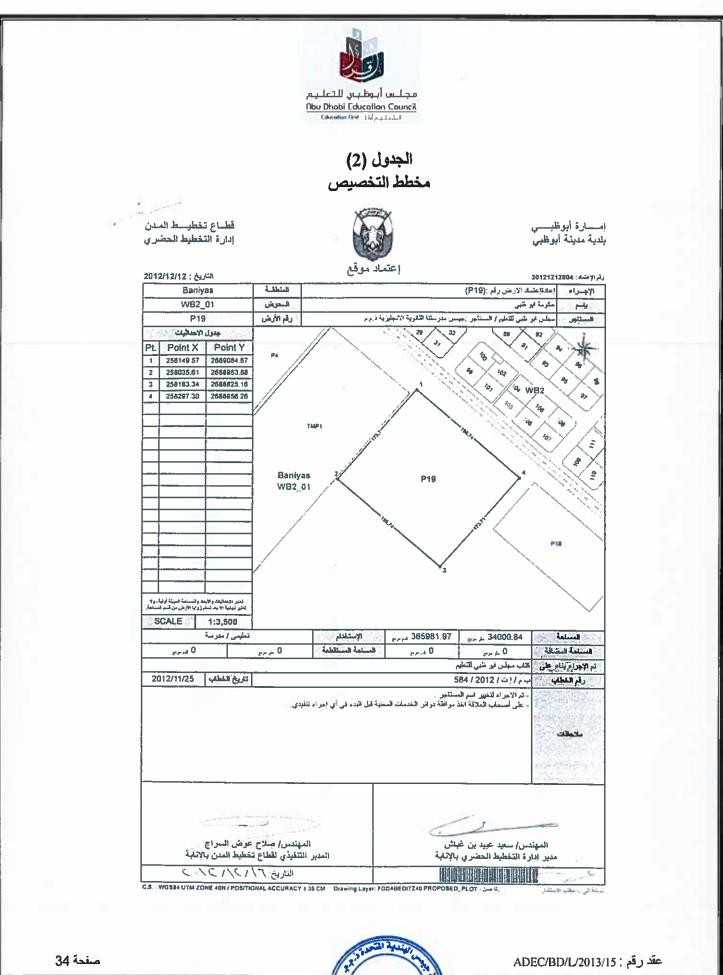

|                                           |              | 0.101           | 1.1.1.1.1.1.1.1.1.1.1.1.1.1.1.1.1.1.1.1. | de de la        | (1979)        |
|-------------------------------------------|--------------|-----------------|------------------------------------------|-----------------|---------------|
| 34,000.84 متر مربع<br>365,980.52 قتم مربع | مسلحة القطعة | ~               | الشارع                                   | بني يلس غرب 1_1 | التوض / التي  |
|                                           |              | 123-111-000-P19 | عفران القسيمة                            | P19             | رقم القطعة    |
|                                           |              |                 | 10) (a)                                  | تعليمي ـ مدرسة  | استخدام الأرض |

الملاحظات والشروط • هذا المخطط لتوضيح حدود ومعلم العقل فقط ، ولا يعتبر سند ملكية و لا يستخدم عوضياً عنه • تعتبر الأبعاد والمساحة المذكورة أولية وسيتم تقييت المسلحة القعلية بحا الرفع المسلحي وحب الطبيعة

WB2

WB2\_01

2016/1800

تاريخ الإصدار

تاريخ بداية العتد

الجنسية / نوع الشركة

~~~~~~~~~~~~~

مزسسة حكرمية

مطودة ذرهرم

شركه ذات مسزوليه

WB3 C

قرار التخصيص

رقم عقد الإيجار

صلحب الحق دائرة التعليم والمعرفه

مدرسة جيمس الهندية المتحدة

رنيس فريق قطاع الأراضي والعقارات

Baniyas North

نوع آخر إجراء

طريفة لحيزة

100% منحة

<u>بجار</u> %100

2015/12/16

Ganius

منحة

تاريخ نهاية العتد

تاريخ اخر اهراء

مجمرع الحصص

100%

100%

Mafrac Industrial Area

2016/12/15

الحق العينى

ملكية

إنتغاع

2012/12/16